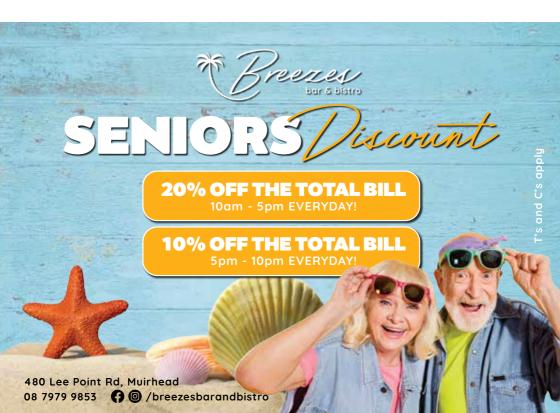

### **Breezes Bar & Bistro**

20% off total bill for NT Seniors Card holders Monday to Friday 10 am to 4 pm. T&Cs apply, discounts only apply to the cardholder. Not in conjunction with other promotions. 480 Lee Point Road, Muirhead (08) 7979 9853 office@breezesbarbistro.com.au www.facebook.com/Breezesbarandbistro